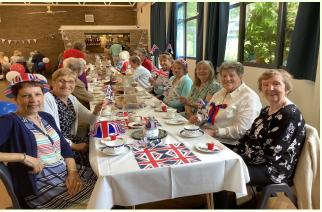

## "Supporting the older community in Stevenage and the surrounding areas"

Once again we have had a busy few months with lots of activities and occasions to celebrate. One of the most memorable events was our Jubilee Celebration attended by the Queen (even if it was just a cutout of her!) It is so good to see our members back enjoying themselves and we have welcomed many new ones over the last few months.