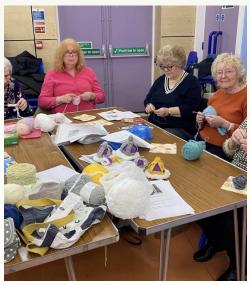

Tickets are on sale for the popular St. Patrick's Day Lunch, Friday 17th March to be held at The Holiday Inn, Stevenage.

The Craft Group have been busy making crowns for the upcoming King's Coronation

and this month is all about Easter creations.