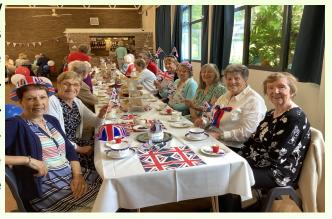

## "Supporting the older community in Stevenage and the surrounding areas"

Once again we have had a busy few months with lots of activities and occasions to celebrate. One of the most memorable events was our Jubilee Celebration attended by the Queen (even if it was just a cutout of her!) It is so good to see our members back enjoying themselves and we have welcomed many new ones over the last few months.